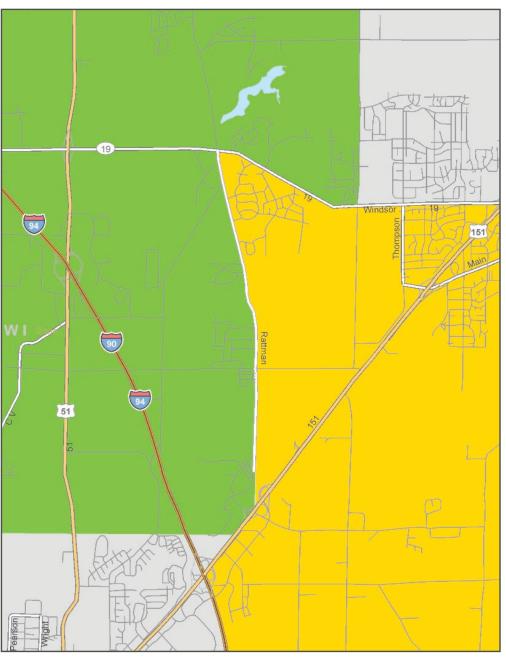

# **Burke Service Zones**

Please locate your home on this map to determine which week your recyclable materials will be collected. Then use the 2012-2013 Collection Schedule to determine if your area falls on a Green or Gold week of service. Detach your card for future reference. **Trash will be picked up every Wednesday.** 

# 2012-2013 Collection Schedule

Detach and save this card for future reference. Fill in your **recycle pickup week** on the right, using the Service Zone map.

Waste Management will collect trash and recycling between 7 a.m. and 6 p.m. on Wednesday of your designated service week.