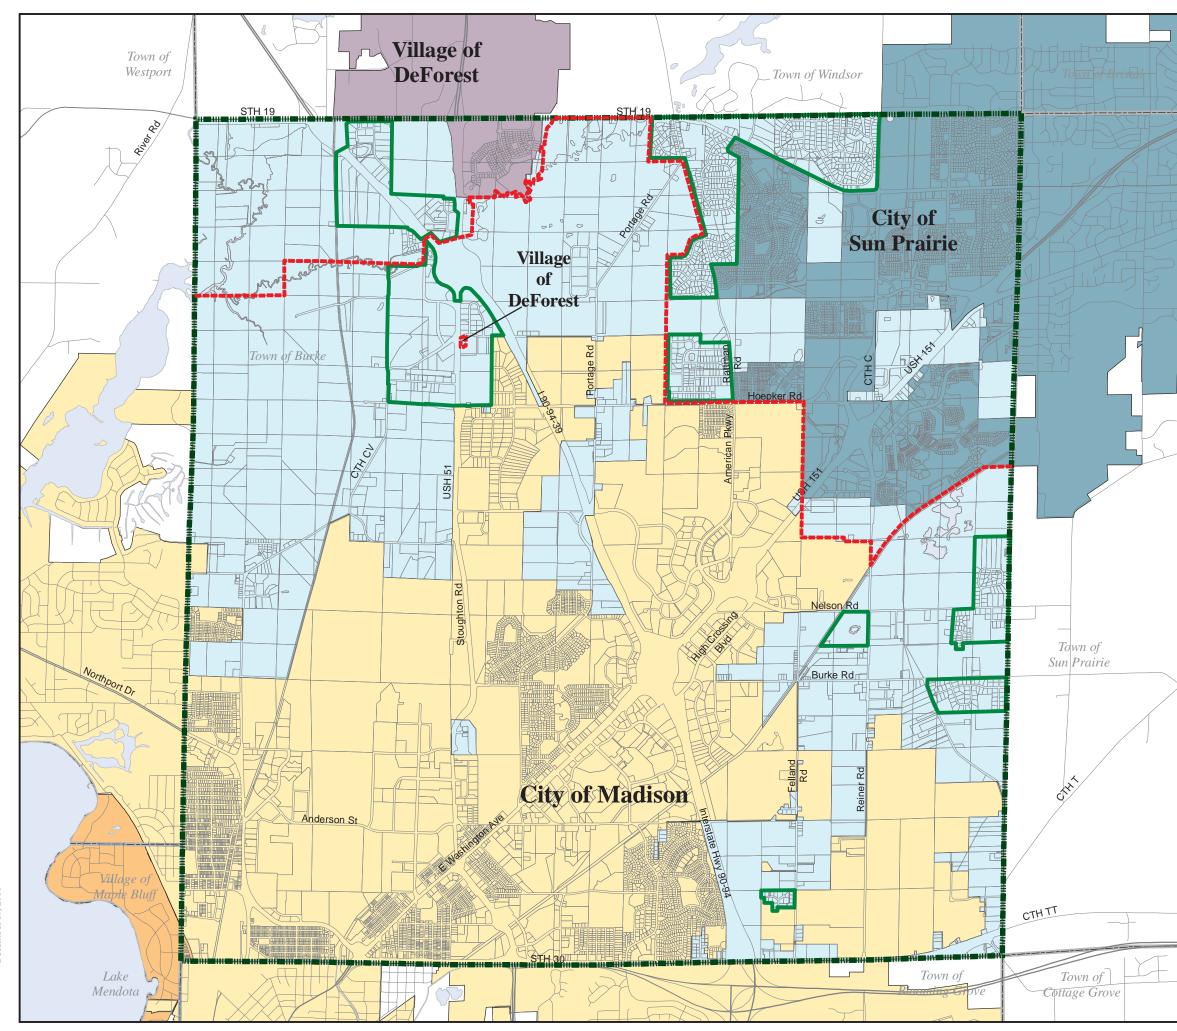

| Protected Areas<br>(Commercial/Industrial<br>Territory of the Town Not<br>Subject to Early Detachment)<br>Town of Burke<br>Village of DeForest<br>Subject of Madison<br>Cooperative Plan<br>December 2006<br>adison<br>in Prairie |
|-----------------------------------------------------------------------------------------------------------------------------------------------------------------------------------------------------------------------------------|
| Territory of the Town Not<br>Subject to Early Detachment)<br>Town of Burke<br>Village of DeForest<br>Eity of Sun Prairie and<br>City of Madison<br>Cooperative Plan<br>December 2006                                              |
| Village of DeForest<br>Eity of Sun Prairie and<br>City of Madison<br>Cooperative Plan<br>December 2006                                                                                                                            |
| ndary Line<br>otected Areas<br>adison                                                                                                                                                                                             |
| otected Areas<br>adison                                                                                                                                                                                                           |
| otected Areas<br>adison                                                                                                                                                                                                           |
| adison                                                                                                                                                                                                                            |
|                                                                                                                                                                                                                                   |
| in Prairie                                                                                                                                                                                                                        |
|                                                                                                                                                                                                                                   |
|                                                                                                                                                                                                                                   |
| DeForest                                                                                                                                                                                                                          |
| Maple Bluff                                                                                                                                                                                                                       |
| Burke                                                                                                                                                                                                                             |
|                                                                                                                                                                                                                                   |
|                                                                                                                                                                                                                                   |
|                                                                                                                                                                                                                                   |
| nning and Development, Planning Unit                                                                                                                                                                                              |
| 1 N                                                                                                                                                                                                                               |
|                                                                                                                                                                                                                                   |